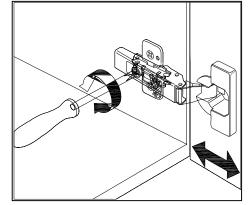

# DOOR ADJUSTMENT

Adjusts the door vertically

Adjusts the door horizontally

Adjusts the door forward and backwards