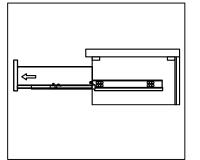

### **DRAWER REMOVAL**

# **RE-INSTALL**

- 1. Align drawer hole with slider stud
- 2. Push tabs back in to secure