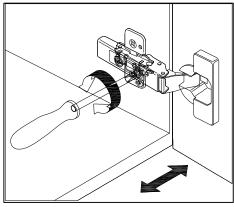

# DOOR ADJUSTMENT

Adjusts the door vertically

Adjusts the door horizontally

Adjusts the door forward and backwards