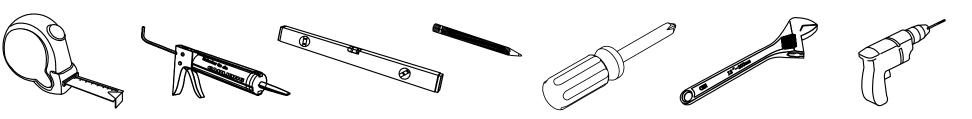

Prior to installation, please check the items you have received against the packing list. Report any missing items to your local dealer immediately.

Protect all surfaces from sharp objects, high heat sources, direct prolonged sunlight and chemical hazards.

# Professional installation is recommended.



# **PARTS LIST** (may differ depending on purchase)









www.avant-styles.com

REV3.19.18



**SKU:** ES-30036

REV3.19.18

### **REQUIRED TOOLS**



### **DRAWER REMOVAL**







### REMOVAL

- 1. Pull tabs toward center
- 2. Lift and pull drawer out

# **RE-INSTALL**

- 1. Align drawer hole with slider stud
- 2. Push tabs back in to secure

# DOOR ADJUSTMENT



Adjusts the door vertically



Adjusts the door horizontally



Adjusts the door forward and backwards



#### **INSTALLATION INSTRUCTIONS**

www.avant-styles.com

SKU: ES-30036

REV3.19.18