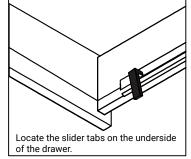

### REMOVAL

- 1. Pull tabs toward center
- 2. Lift and pull drawer out

# **RE-INSTALL**

- 1. Align drawer hole with slider stud
- 2. Push tabs back in to secure